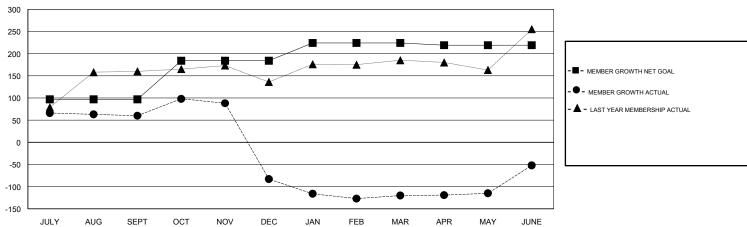

### GOALS AND ACTUAL MEMBERS CUMULATIVE

| DROPPED CLUBS: 4  DROPPED MEMBERS |     | 44 CLUBS OF 60 ADDED 1 OR MORE<br>NEW MEMBERS | GENDER DISTRIBUTION  MALE 1,119 (62.94%)  FEMALE 659 (37.06%)  Women Percentage Fiscal Year Goal: 36% |   |
|-----------------------------------|-----|-----------------------------------------------|-------------------------------------------------------------------------------------------------------|---|
| DECEASED                          | 4   | CLICK HERE FOR CUMULATIVE                     | TOTAL FAMILY UNIT MEMBERS                                                                             |   |
| CLUB CANCELLED                    | 167 | MEMBERSHIP DATA                               |                                                                                                       | 0 |
| OTHER                             | 317 |                                               | FAMILY MEMBERS PAYING HALF DUES                                                                       | 0 |
| TOTAL                             | 488 |                                               |                                                                                                       |   |