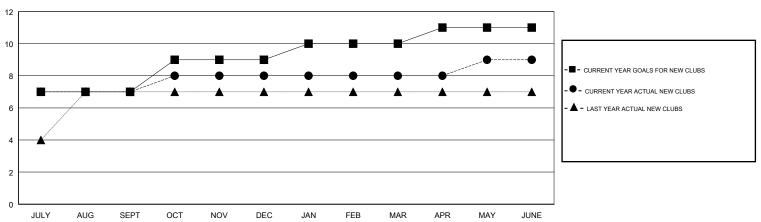

| 7             | 7         | 0             | JULY/AUG/SEPT         | 97                        | 168                     | 107                                          |
| OCT/NOV/DEC           | 2             | 1         | 3             | OCT/NOV/DEC           | 87                        | 53                      | 188                                          |
| JAN/FEB/MAR           | 1             | 0         | 0             | JAN/FEB/MAR           | 40                        | 143                     | 64                                           |
| APR/MAY/JUNE          | 1             | 1         | 1             | APR/MAY/JUNE          | -5                        | 205                     | 131                                          |

### GOALS AND ACTUAL NEW CLUBS CUMULATIVE



### GOALS AND ACTUAL MEMBERS CUMULATIVE



| DROPPED CLUBS: 4  DROPPED MEMBERS |     | 44 CLUBS OF 60 ADDED 1 OR MORE<br>NEW MEMBERS | GENDER DISTRIBUTION  MALE 1,119 (62.94%)  FEMALE 659 (37.06%)  Women Percentage Fiscal Year Goal: 36% |   |
|-----------------------------------|-----|-----------------------------------------------|-------------------------------------------------------------------------------------------------------|---|
| DECEASED                          | 4   | CLICK HERE FOR CUMULATIVE                     | TOTAL FAMILY UNIT MEMBERS                                                                             |   |
| CLUB CANCELLED                    | 167 | MEMBERSHIP DATA                               |